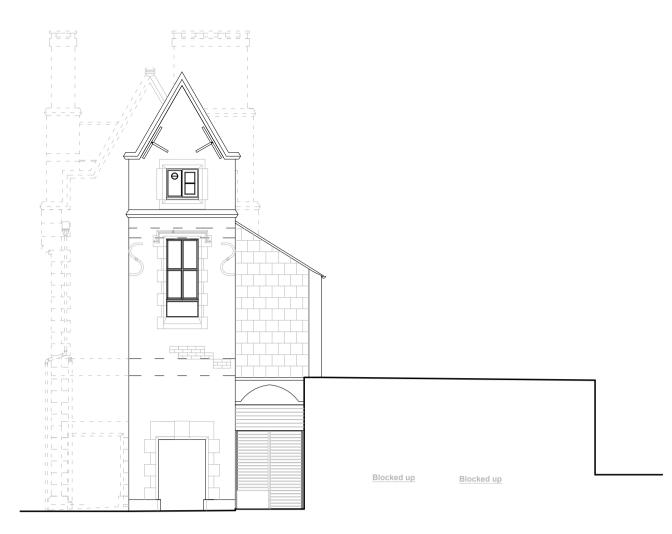

First Floor Layout Scale 1:50

South Elevation
Scale 1:100

| CLIENT:<br>Cotswold District Council<br>TITLE:<br>Existing First Floor Layout Plan - North & South Elevatio<br>STAGE:<br>Listed Building Consent<br>SITE:<br>The Old Railway Cirencester Gloucestershire GL7 1QW  | Rev.ID                                                                           | Rev.date                                                         | Rev.by                                              | Comment                        |                        |
|-------------------------------------------------------------------------------------------------------------------------------------------------------------------------------------------------------------------|----------------------------------------------------------------------------------|------------------------------------------------------------------|-----------------------------------------------------|--------------------------------|------------------------|
| CLIENT:<br>Cotswold District Council<br>TITLE:<br>Existing First Floor Layout<br>Plan - North & South Elevatio<br>STAGE:<br>Listed Building Consent<br>SITE:<br>The Old Railway<br>Cirencester<br>Gloucestershire | Rev.ID                                                                           | Rev.date                                                         | Rev.by                                              | Comment                        |                        |
| CLIENT:<br>Cotswold District Council<br>TITLE:<br>Existing First Floor Layout<br>Plan - North & South Elevatio<br>STAGE:<br>Listed Building Consent<br>SITE:<br>The Old Railway<br>Cirencester<br>Gloucestershire | Rev.ID                                                                           | Rev.date                                                         | Rev.by                                              | Comment                        |                        |
| Cotswold District Council<br>TITLE:<br>Existing First Floor Layout<br>Plan - North & South Elevatio<br>STAGE:<br>Listed Building Consent<br>SITE:<br>The Old Railway<br>Cirencester<br>Gloucestershire            |                                                                                  |                                                                  |                                                     |                                |                        |
|                                                                                                                                                                                                                   | Cots<br>TITLE:<br>Exis<br>Plan<br>STAGI<br>Liste<br>SITE:<br>The<br>Cire<br>Glou | swold<br>ting I<br>n - No<br>E:<br>ed Bu<br>Old<br>nces<br>ucest | First<br>orth 8<br>uilding<br>Railw<br>ter<br>ershi | Floor La<br>South F<br>g Conse | yout<br>Elevatio       |
| Fax: 01285 644212                                                                                                                                                                                                 | SCALE<br>as sta                                                                  | ES:<br>ated @                                                    |                                                     |                                |                        |
| SCALES:<br>as stated @ A1                                                                                                                                                                                         | DATE:<br>Dece                                                                    | mber 2                                                           | 2021<br>JMBER:                                      | DRAW<br>MG                     | /N: CHECK<br>*<br>REV: |