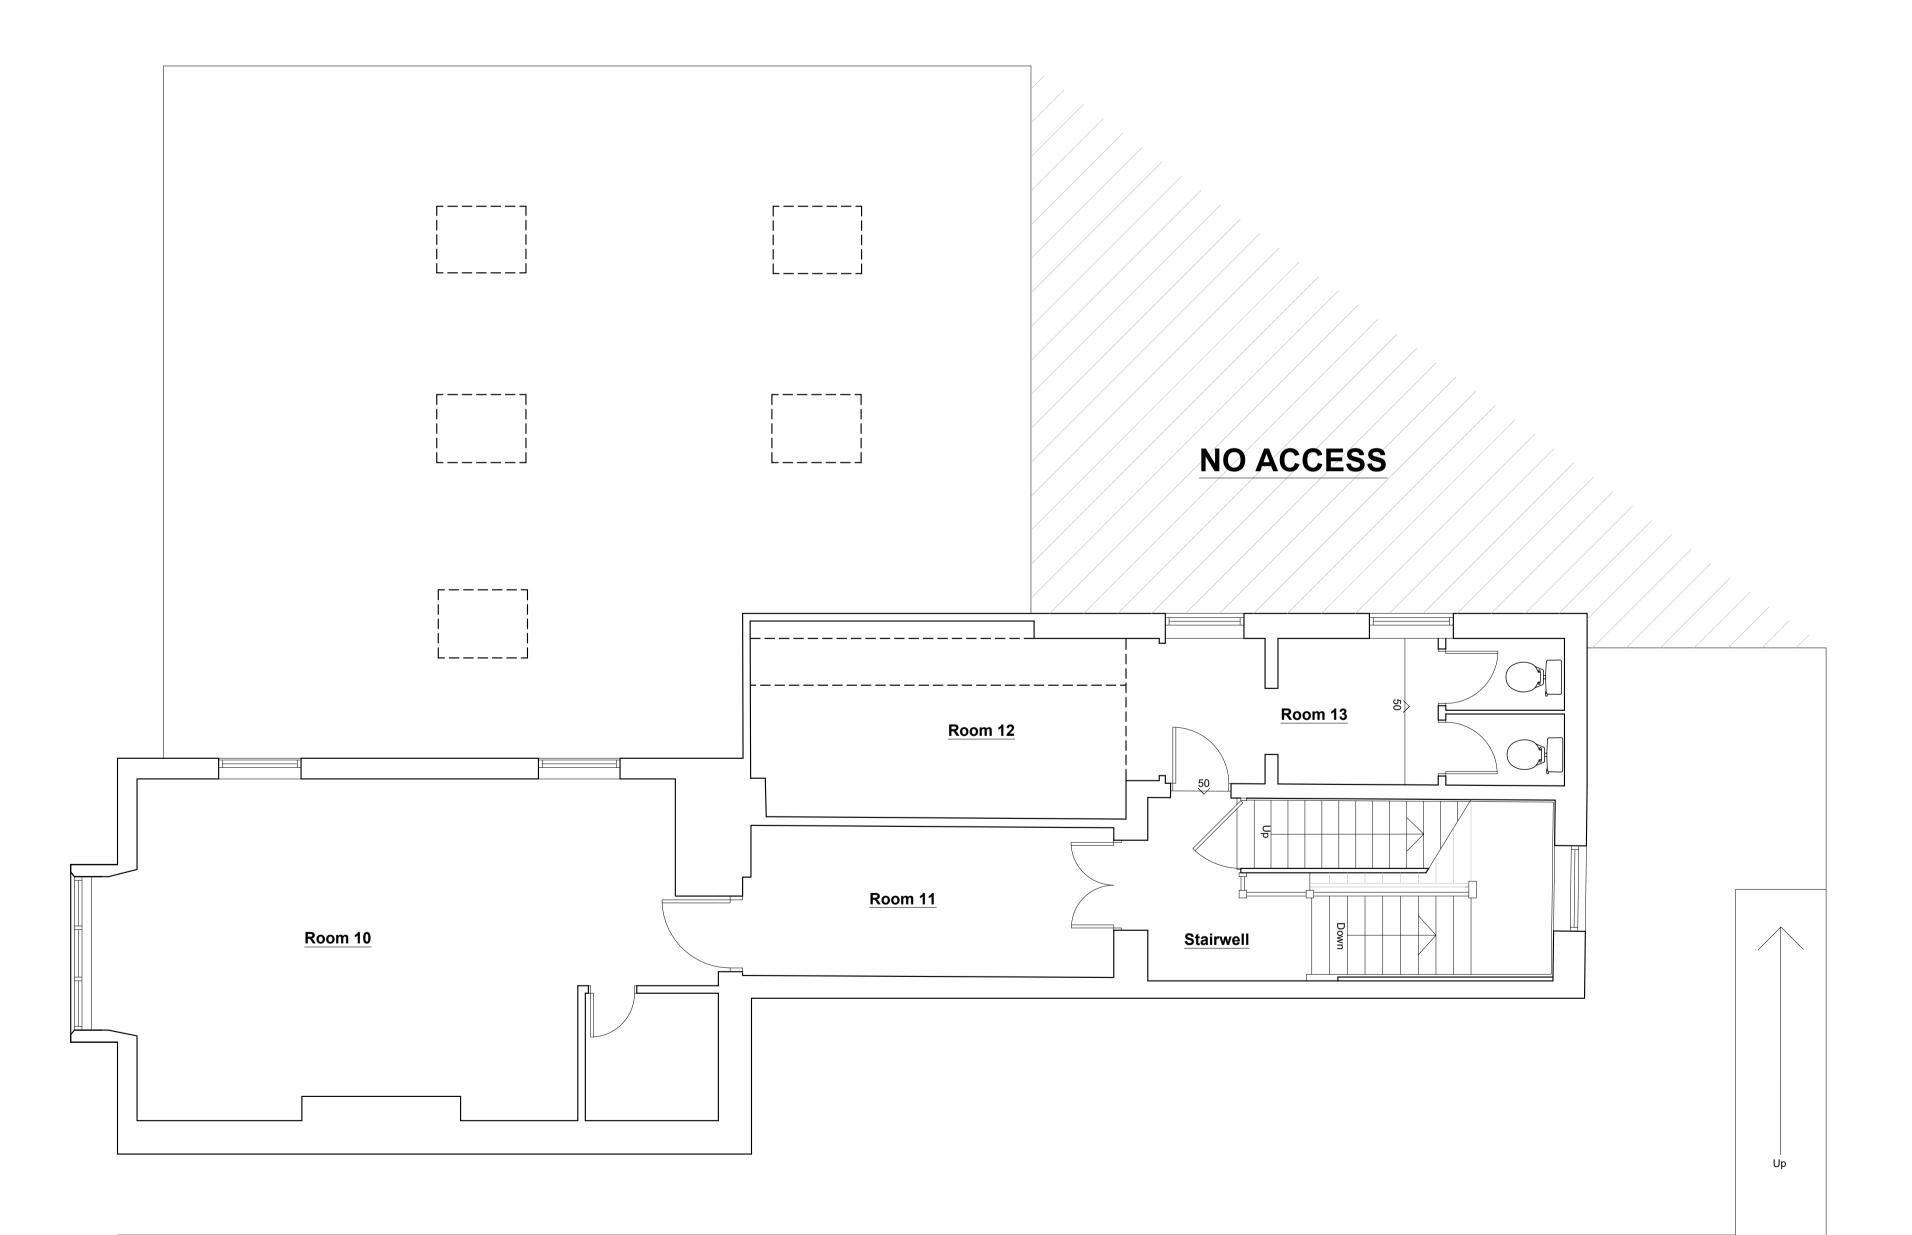

First Floor Layout Scale 1:50

South Elevation
Scale 1:100

| CLIENT:<br>Cotswold District Council<br>TITLE:<br>Existing First Floor Layout Plan - North & South Elevatio<br>STAGE:<br>Listed Building Consent<br>SITE:<br>The Old Railway Cirencester Gloucestershire GL7 1QW  | Rev.ID                                                                           | Rev.date                                                         | Rev.by                                              | Comment                        |                        |
|-------------------------------------------------------------------------------------------------------------------------------------------------------------------------------------------------------------------|----------------------------------------------------------------------------------|------------------------------------------------------------------|-----------------------------------------------------|--------------------------------|------------------------|
| CLIENT:<br>Cotswold District Council<br>TITLE:<br>Existing First Floor Layout<br>Plan - North & South Elevatio<br>STAGE:<br>Listed Building Consent<br>SITE:<br>The Old Railway<br>Cirencester<br>Gloucestershire | Rev.ID                                                                           | Rev.date                                                         | Rev.by                                              | Comment                        |                        |
| CLIENT:<br>Cotswold District Council<br>TITLE:<br>Existing First Floor Layout<br>Plan - North & South Elevatio<br>STAGE:<br>Listed Building Consent<br>SITE:<br>The Old Railway<br>Cirencester<br>Gloucestershire | Rev.ID                                                                           | Rev.date                                                         | Rev.by                                              | Comment                        |                        |
| Cotswold District Council<br>TITLE:<br>Existing First Floor Layout<br>Plan - North & South Elevatio<br>STAGE:<br>Listed Building Consent<br>SITE:<br>The Old Railway<br>Cirencester<br>Gloucestershire            |                                                                                  |                                                                  |                                                     |                                |                        |
|                                                                                                                                                                                                                   | Cots<br>TITLE:<br>Exis<br>Plan<br>STAGI<br>Liste<br>SITE:<br>The<br>Cire<br>Glou | swold<br>ting I<br>n - No<br>E:<br>ed Bu<br>Old<br>nces<br>ucest | First<br>orth 8<br>uilding<br>Railw<br>ter<br>ershi | Floor La<br>South F<br>g Conse | yout<br>Elevatio       |
| Fax: 01285 644212                                                                                                                                                                                                 | SCALE<br>as sta                                                                  | ES:<br>ated @                                                    |                                                     |                                |                        |
| SCALES:<br>as stated @ A1                                                                                                                                                                                         | DATE:<br>Dece                                                                    | mber 2                                                           | 2021<br>JMBER:                                      | DRAW<br>MG                     | /N: CHECK<br>*<br>REV: |